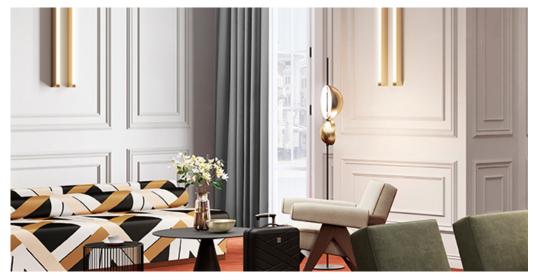

## Product properties

| Widths (m)                                    | 4.00                 | Backing                          | Flextex Plus Actionbac                                                                                                                 |
|-----------------------------------------------|----------------------|----------------------------------|----------------------------------------------------------------------------------------------------------------------------------------|
| Texture                                       | Saxony               | Pile composition                 | Solution Dyed Nylon (SDN)                                                                                                              |
| Aspect                                        | Plain color/speckled | Pattern repeating every L*W (cm) |                                                                                                                                        |
| Domestic Use  (*) if stairs symbol is present | -                    | Commercial Use                   | Intensive: Hotel room,<br>Hotel suite, Boutique,<br>Shop, Restaurant,<br>Conference room, High<br>traffic office,<br>Reception, Stairs |
| Pile height (mm)                              | 5.5                  | Total thickness (mm)             | 8.0                                                                                                                                    |
| Budget                                        | -                    |                                  |                                                                                                                                        |