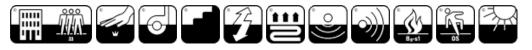

## **Product properties**

| Widths (m)                                         | 4.00/5.00            | Backing                             | Flextex Plus Actionbac                                                                                             |
|----------------------------------------------------|----------------------|-------------------------------------|--------------------------------------------------------------------------------------------------------------------|
| Texture                                            | Loop pile            | Pile composition                    | Solution Dyed Nylon<br>(SDN)                                                                                       |
| Aspect                                             | Plain color/speckled | Pattern repeating every<br>L*W (cm) |                                                                                                                    |
| Domestic Use<br>(*) if stairs symbol is<br>present | -                    | Commercial Use                      | Intensive : Hotel room,<br>Hotel suite, Boutique,<br>Shop, Restaurant,<br>Conference room, High<br>traffic office, |
| Pile height (mm)<br>Budget                         | 2.3                  | Total thickness (mm)                | Reception, Stairs<br>5.2                                                                                           |