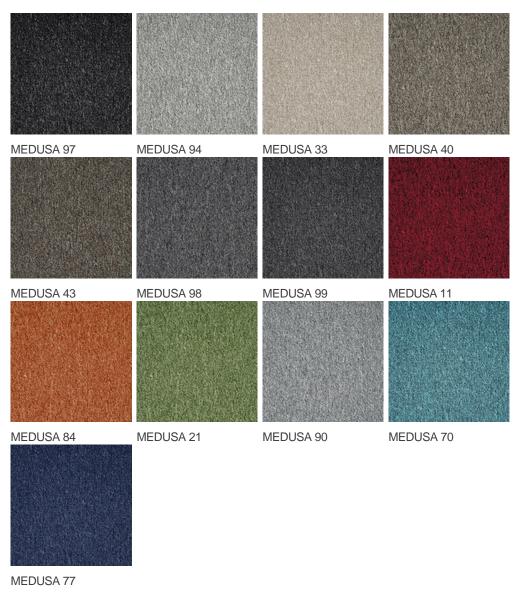

|
| Aspect                                             | Plain color/speckled | Pattern repeating every<br>L*W (cm) |                                                                                                                    |
| Domestic Use<br>(*) if stairs symbol is<br>present | -                    | Commercial Use                      | Intensive : Hotel room,<br>Hotel suite, Boutique,<br>Shop, Restaurant,<br>Conference room, High<br>traffic office, |
| Pile height (mm)<br>Budget                         | 2.3                  | Total thickness (mm)                | Reception, Stairs<br>5.2                                                                                           |



Available colors



General.Footer.USPrintFooter