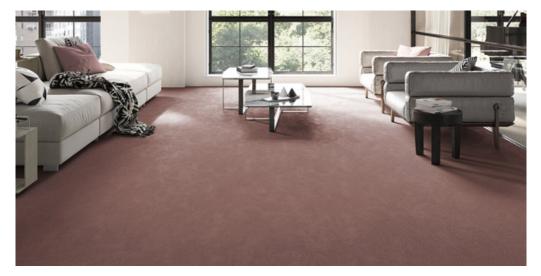

## Product properties

| 4.00/5.00                                                          | Backing                                                                                                                                                     | FusionBac                                                                                                                                                                                                                            |
|--------------------------------------------------------------------|-------------------------------------------------------------------------------------------------------------------------------------------------------------|--------------------------------------------------------------------------------------------------------------------------------------------------------------------------------------------------------------------------------------|
| Saxony                                                             | Pile composition                                                                                                                                            | 100% Polyamide<br>(Nylon)                                                                                                                                                                                                            |
| Plain color/speckled                                               | Pattern repeating every<br>L*W (cm)                                                                                                                         |                                                                                                                                                                                                                                      |
| intensive : bedroom,<br>guest room, living,                        | Commercial Use                                                                                                                                              | light : Hotelroom, Hotel suite                                                                                                                                                                                                       |
| dining, hobby, office,<br>study, entrance,<br>hallway and stairs * |                                                                                                                                                             |                                                                                                                                                                                                                                      |
| 13.0                                                               | Total thickness (mm)                                                                                                                                        | 15.5                                                                                                                                                                                                                                 |
| €€€€                                                               |                                                                                                                                                             |                                                                                                                                                                                                                                      |
|                                                                    | Saxony<br>Plain color/speckled<br>intensive : bedroom,<br>guest room, living,<br>dining, hobby, office,<br>study, entrance,<br>hallway and stairs *<br>13.0 | SaxonyPile compositionPlain color/speckledPattern repeating every<br>L*W (cm)intensive : bedroom,<br>guest room, living,<br>dining, hobby, office,<br>study, entrance,<br>hallway and stairs *Commercial Use13.0Total thickness (mm) |