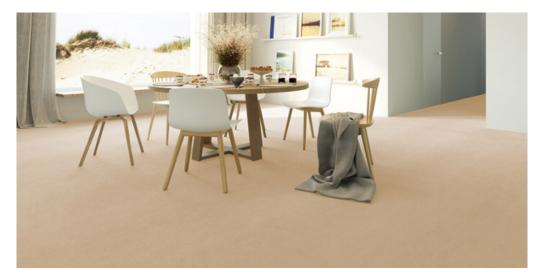

## Product properties

| Widths (m)                         | 4.00/5.00                                                          | Backing                             | FusionBac                      |
|------------------------------------|--------------------------------------------------------------------|-------------------------------------|--------------------------------|
| Texture                            | Saxony                                                             | Pile composition                    | 100% Polyamide<br>(Nylon)      |
| Aspect                             | Plain color/speckled                                               | Pattern repeating every<br>L*W (cm) |                                |
| Domestic Use                       | intensive : bedroom,<br>guest room, living,                        | Commercial Use                      | light : Hotelroom, Hotel suite |
| (*) if stairs symbol is<br>present | dining, hobby, office,<br>study, entrance,<br>hallway and stairs * |                                     |                                |
| Pile height (mm)                   | 13.0                                                               | Total thickness (mm)                | 15.5                           |
| Budget                             | €€€€                                                               |                                     |                                |
|                                    | -                                                                  |                                     |                                |