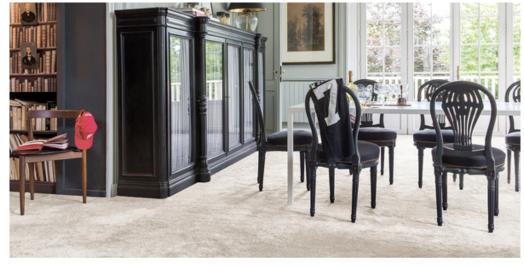

## **MAGNIFICUS 03**

## Product properties

| Widths (m)                                    | 4.00/5.00                                                                         | Backing                          | FusionBac                         |
|-----------------------------------------------|-----------------------------------------------------------------------------------|----------------------------------|-----------------------------------|
| Texture                                       | Frisé                                                                             | Pile composition                 | Solution Dyed<br>Polyolefin (SDO) |
| Aspect                                        | Plain color/speckled                                                              | Pattern repeating every L*W (cm) |                                   |
| Domestic Use  (*) if stairs symbol is present | general: bedroom,<br>guest room, living,<br>dining, hobby, office<br>and stairs * | Commercial Use                   | -                                 |
| Pile height (mm)                              | 17.5                                                                              | Total thickness (mm)             | 20.0                              |
| Budget                                        | €€€€                                                                              |                                  |                                   |