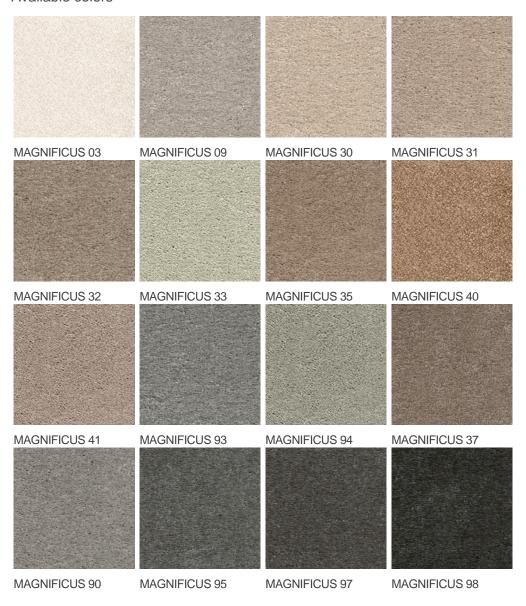

color/speckled                                                              | Pattern repeating every L*W (cm) |                                   |
| Domestic Use  (*) if stairs symbol is present | general: bedroom,<br>guest room, living,<br>dining, hobby, office<br>and stairs * | Commercial Use                   | -                                 |
| Pile height (mm)                              | 17.5                                                                              | Total thickness (mm)             | 20.0                              |
| Budget                                        | €€€€                                                                              |                                  |                                   |















## Available colors



General.Footer.USPrintFooter