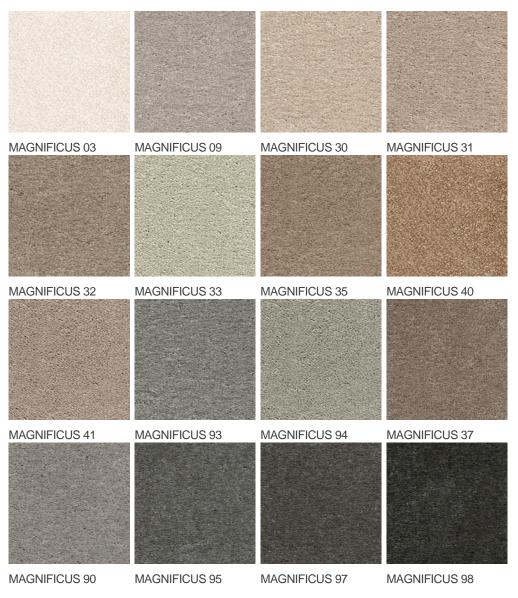

| Pattern repeating every<br>L*W (cm) |                                   |
| Domestic Use<br>(*) if stairs symbol is<br>present | general : bedroom,<br>guest room, living,<br>dining, hobby, office<br>and stairs * | Commercial Use                      | -                                 |
| Pile height (mm)                                   | 17.5                                                                               | Total thickness (mm)                | 20.0                              |
| Budget                                             | €€€€                                                                               | 3                                   |                                   |



## Available colors



General.Footer.USPrintFooter