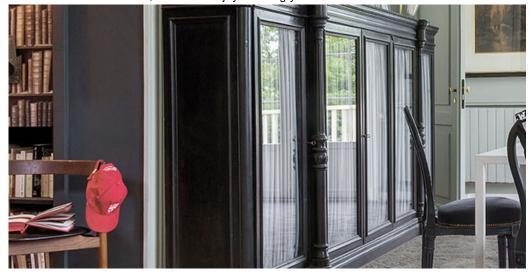

## Product properties

| Widths (m)                                    | 4.00/5.00                                                                         | Backing                          | FusionBac                         |
|-----------------------------------------------|-----------------------------------------------------------------------------------|----------------------------------|-----------------------------------|
| Texture                                       | Frisé                                                                             | Pile composition                 | Solution Dyed<br>Polyolefin (SDO) |
| Aspect                                        | Plain color/speckled                                                              | Pattern repeating every L*W (cm) |                                   |
| Domestic Use  (*) if stairs symbol is present | general: bedroom,<br>guest room, living,<br>dining, hobby, office<br>and stairs * | Commercial Use                   | -                                 |
| Pile height (mm)                              | 17.5                                                                              | Total thickness (mm)             | 20.0                              |
| Budget                                        | €€€€                                                                              |                                  |                                   |