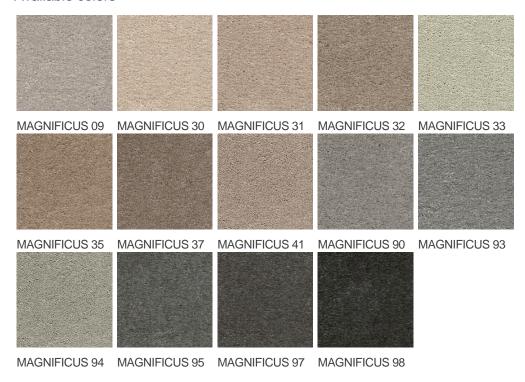

color/speckled                                                              | Pattern repeating every L*W (cm) |                                   |
| Domestic Use  (*) if stairs symbol is present | general: bedroom,<br>guest room, living,<br>dining, hobby, office<br>and stairs * | Commercial Use                   | •                                 |
| Pile height (mm)                              | 17.5                                                                              | Total thickness (mm)             | 20.0                              |
| Budget                                        | €€€€                                                                              |                                  |                                   |















## Available colors



General.Footer.USPrintFooter