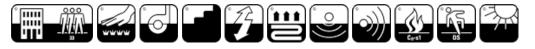

## Product properties

| Widths (m)                      | 4.00                 | Backing                             | Flextex Plus Actionbac                                                             |
|---------------------------------|----------------------|-------------------------------------|------------------------------------------------------------------------------------|
| Texture                         | Frisé                | Pile composition                    | Solution Dyed Nylon<br>(SDN)                                                       |
| Aspect                          | Plain color/speckled | Pattern repeating every<br>L*W (cm) |                                                                                    |
| Domestic Use                    | -                    | Commercial Use                      | Intensive : Hotel room,<br>Hotel suite, Boutique,                                  |
| (*) if stairs symbol is present |                      |                                     | Shop, Restaurant,<br>Conference room, High<br>traffic office,<br>Reception, Stairs |
| Pile height (mm)                | 5.5                  | Total thickness (mm)                | 7.8                                                                                |
| Budget                          | -                    |                                     |                                                                                    |