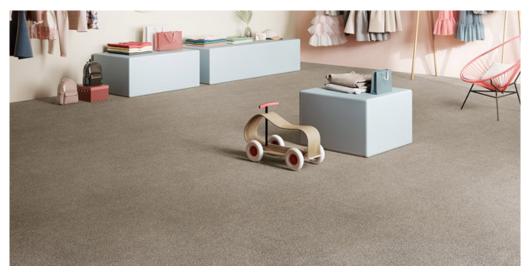

## Product properties

| Widths (m)                      | 4.00                                                               | Backing                          | Flextex Plus Actionbac                                                             |
|---------------------------------|--------------------------------------------------------------------|----------------------------------|------------------------------------------------------------------------------------|
| Texture                         | Velours                                                            | Pile composition                 | Solution Dyed Nylon (SDN)                                                          |
| Aspect                          | Plain color/speckled                                               | Pattern repeating every L*W (cm) |                                                                                    |
| Domestic Use                    | intensive : bedroom,<br>guest room, living,                        | Commercial Use                   | Intensive : Hotel room,<br>Hotel suite, Boutique,                                  |
| (*) if stairs symbol is present | dining, hobby, office,<br>study, entrance,<br>hallway and stairs * |                                  | Shop, Restaurant,<br>Conference room, High<br>traffic office,<br>Reception, Stairs |
| Pile height (mm)                | 4.4                                                                | Total thickness (mm)             | 6.9                                                                                |
| Budget                          | -                                                                  |                                  |                                                                                    |