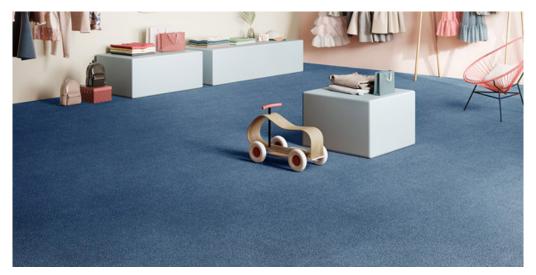

## MAGMA 74

## Product properties

| Widths (m)                      | 4.00                                                               | Backing                          | Flextex Plus Actionbac                                                             |
|---------------------------------|--------------------------------------------------------------------|----------------------------------|------------------------------------------------------------------------------------|
| Texture                         | Velours                                                            | Pile composition                 | Solution Dyed Nylon (SDN)                                                          |
| Aspect                          | Plain color/speckled                                               | Pattern repeating every L*W (cm) |                                                                                    |
| Domestic Use                    | intensive : bedroom,<br>guest room, living,                        | Commercial Use                   | Intensive : Hotel room,<br>Hotel suite, Boutique,                                  |
| (*) if stairs symbol is present | dining, hobby, office,<br>study, entrance,<br>hallway and stairs * |                                  | Shop, Restaurant,<br>Conference room, High<br>traffic office,<br>Reception, Stairs |
| Pile height (mm)                | 4.4                                                                | Total thickness (mm)             | 6.9                                                                                |
| Budget                          | -                                                                  |                                  |                                                                                    |