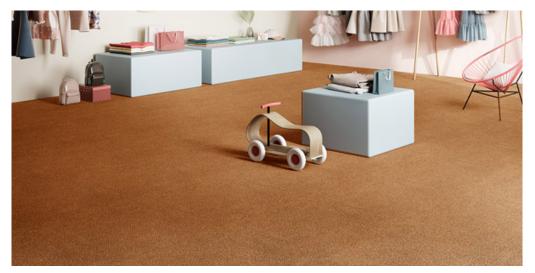

## MAGMA 80

## Product properties

| Widths (m)                      | 4.00                                                               | Backing                          | Flextex Plus Actionbac                                                             |
|---------------------------------|--------------------------------------------------------------------|----------------------------------|------------------------------------------------------------------------------------|
| Texture                         | Velours                                                            | Pile composition                 | Solution Dyed Nylon (SDN)                                                          |
| Aspect                          | Plain color/speckled                                               | Pattern repeating every L*W (cm) |                                                                                    |
| Domestic Use                    | intensive : bedroom,<br>guest room, living,                        | Commercial Use                   | Intensive : Hotel room,<br>Hotel suite, Boutique,                                  |
| (*) if stairs symbol is present | dining, hobby, office,<br>study, entrance,<br>hallway and stairs * |                                  | Shop, Restaurant,<br>Conference room, High<br>traffic office,<br>Reception, Stairs |
| Pile height (mm)                | 4.4                                                                | Total thickness (mm)             | 6.9                                                                                |
| Budget                          | -                                                                  |                                  |                                                                                    |