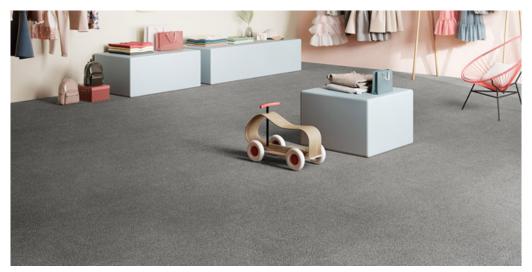

## Product properties

| Widths (m)                      | 4.00                                                               | Backing                          | Flextex Plus Actionbac                                                             |
|---------------------------------|--------------------------------------------------------------------|----------------------------------|------------------------------------------------------------------------------------|
| Texture                         | Velours                                                            | Pile composition                 | Solution Dyed Nylon (SDN)                                                          |
| Aspect                          | Plain color/speckled                                               | Pattern repeating every L*W (cm) |                                                                                    |
| Domestic Use                    | intensive : bedroom, guest room, living,                           | Commercial Use                   | Intensive : Hotel room,<br>Hotel suite, Boutique,                                  |
| (*) if stairs symbol is present | dining, hobby, office,<br>study, entrance,<br>hallway and stairs * |                                  | Shop, Restaurant,<br>Conference room, High<br>traffic office,<br>Reception, Stairs |
| Pile height (mm)                | 4.4                                                                | Total thickness (mm)             | 6.9                                                                                |
| Budget                          | -                                                                  |                                  |                                                                                    |