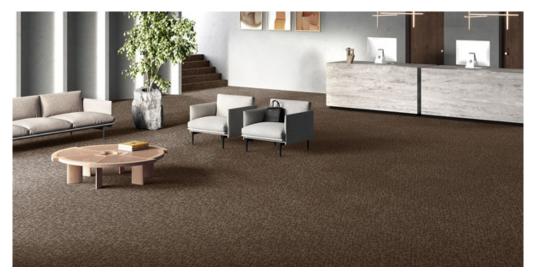

## MANHATTAN 40

## Product properties

| Widths (m)                      | 4.00                                                               | Backing                          | Flextex Plus Actionbac                                  |
|---------------------------------|--------------------------------------------------------------------|----------------------------------|---------------------------------------------------------|
| Texture                         | Saxony                                                             | Pile composition                 | 100% Polyamide<br>(Nylon)                               |
| Aspect                          | Structured/dessin                                                  | Pattern repeating every L*W (cm) | 95 X 100 CM                                             |
| Domestic Use                    | intensive : bedroom,<br>guest room, living,                        | Commercial Use                   | General: Hotel room,<br>Hotel suite, Boutique,          |
| (*) if stairs symbol is present | dining, hobby, office,<br>study, entrance,<br>hallway and stairs * |                                  | Shop, Restaurant,<br>Conference room,<br>Office, Stairs |
| Pile height (mm)                | 7.5                                                                | Total thickness (mm)             | 8.5                                                     |
| Budget                          | -                                                                  |                                  |                                                         |