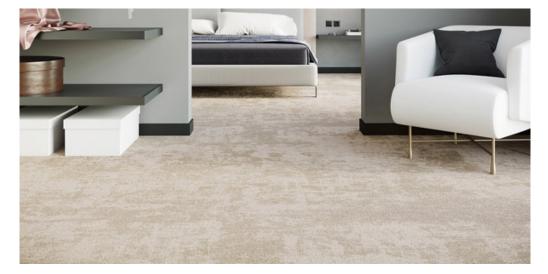

## Product properties

| 4.00/5.00                                                          | Backing                                                                                                                                                    | FusionBac                                                                                                                                                                                                                         |
|--------------------------------------------------------------------|------------------------------------------------------------------------------------------------------------------------------------------------------------|-----------------------------------------------------------------------------------------------------------------------------------------------------------------------------------------------------------------------------------|
| Frisé                                                              | Pile composition                                                                                                                                           | 100% Polyamide<br>(Nylon)                                                                                                                                                                                                         |
| Plain color/speckled                                               | Pattern repeating every<br>L*W (cm)                                                                                                                        |                                                                                                                                                                                                                                   |
| intensive : bedroom,<br>guest room, living,                        | Commercial Use                                                                                                                                             | light : Hotelroom, Hotel suite                                                                                                                                                                                                    |
| dining, hobby, office,<br>study, entrance,<br>hallway and stairs * |                                                                                                                                                            |                                                                                                                                                                                                                                   |
| 16.0                                                               | Total thickness (mm)                                                                                                                                       | 18.5                                                                                                                                                                                                                              |
| €€€€                                                               |                                                                                                                                                            |                                                                                                                                                                                                                                   |
|                                                                    | Frisé<br>Plain color/speckled<br>intensive : bedroom,<br>guest room, living,<br>dining, hobby, office,<br>study, entrance,<br>hallway and stairs *<br>16.0 | Frisé Pile composition   Plain color/speckled Pattern repeating every L*W (cm)   intensive : bedroom, guest room, living, dining, hobby, office, study, entrance, hallway and stairs * Commercial Use   16.0 Total thickness (mm) |