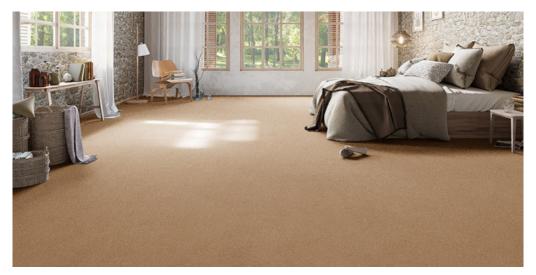

## MOMENTS 32

## Product properties

| Widths (m)                      | 4.00/5.00                                                          | Backing                          | FusionBac                      |
|---------------------------------|--------------------------------------------------------------------|----------------------------------|--------------------------------|
| Texture                         | Frisé                                                              | Pile composition                 | 100% Polyamide<br>(Nylon)      |
| Aspect                          | Plain color/speckled                                               | Pattern repeating every L*W (cm) |                                |
| Domestic Use                    | intensive : bedroom, guest room, living,                           | Commercial Use                   | light : Hotelroom, Hotel suite |
| (*) if stairs symbol is present | dining, hobby, office,<br>study, entrance,<br>hallway and stairs * |                                  |                                |
| Pile height (mm)                | 16.0                                                               | Total thickness (mm)             | 18.5                           |
| Budget                          | €€€€                                                               |                                  |                                |