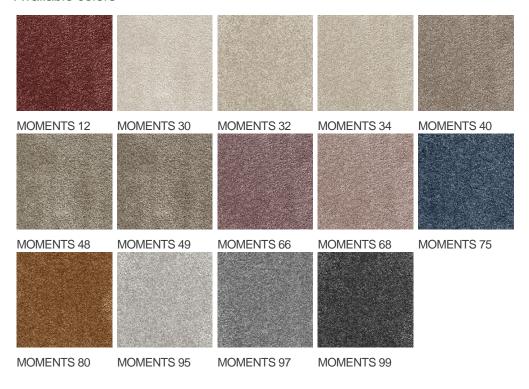

Pattern repeating every L*W (cm) |                                |
| Domestic Use                    | intensive : bedroom, guest room, living,                           | Commercial Use                   | light : Hotelroom, Hotel suite |
| (*) if stairs symbol is present | dining, hobby, office,<br>study, entrance,<br>hallway and stairs * |                                  |                                |
| Pile height (mm)                | 16.0                                                               | Total thickness (mm)             | 18.5                           |
| Budget                          | €€€€                                                               |                                  |                                |



















## Available colors



General.Footer.USPrintFooter