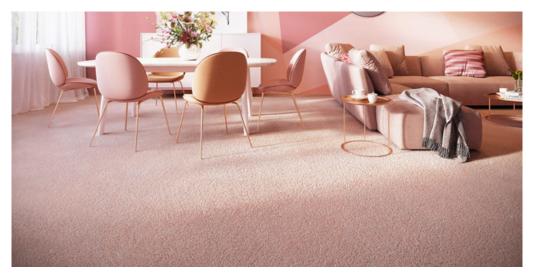

## MOMENTS 68

## Product properties

| Widths (m)                      | 4.00/5.00                                                          | Backing                          | FusionBac                      |
|---------------------------------|--------------------------------------------------------------------|----------------------------------|--------------------------------|
| Texture                         | Frisé                                                              | Pile composition                 | 100% Polyamide<br>(Nylon)      |
| Aspect                          | Plain color/speckled                                               | Pattern repeating every L*W (cm) |                                |
| Domestic Use                    | intensive : bedroom, guest room, living,                           | Commercial Use                   | light : Hotelroom, Hotel suite |
| (*) if stairs symbol is present | dining, hobby, office,<br>study, entrance,<br>hallway and stairs * |                                  |                                |
| Pile height (mm)                | 16.0                                                               | Total thickness (mm)             | 18.5                           |
| Budget                          | €€€€                                                               |                                  |                                |