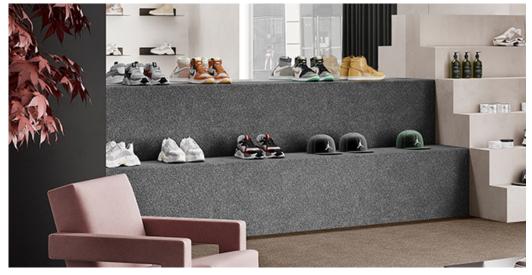

## Product properties

| Widths (m)                                         | 4.00/5.00         | Backing                          | Flextex Plus Actionbac                                                                                                                  |
|----------------------------------------------------|-------------------|----------------------------------|-----------------------------------------------------------------------------------------------------------------------------------------|
| Texture                                            | Loop pile         | Pile composition                 | Solution Dyed Nylon<br>(SDN)                                                                                                            |
| Aspect                                             | Structured/dessin | Pattern repeating every L*W (cm) |                                                                                                                                         |
| Domestic Use<br>(*) if stairs symbol is<br>present | -                 | Commercial Use                   | Intensive : Hotel room,<br>Hotel suite, Boutique,<br>Shop, Restaurant,<br>Conference room, High<br>traffic office,<br>Reception, Stairs |
| Pile height (mm)                                   | 2.9               | Total thickness (mm)             | 5.3                                                                                                                                     |
| Budget                                             | €€                |                                  |                                                                                                                                         |