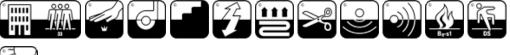

## Product properties

| Widths (m)                                         | 4.00/5.00         | Backing                          | Flextex Plus Actionbac                                                                                                                  |
|----------------------------------------------------|-------------------|----------------------------------|-----------------------------------------------------------------------------------------------------------------------------------------|
| Texture                                            | Loop pile         | Pile composition                 | Solution Dyed Nylon<br>(SDN)                                                                                                            |
| Aspect                                             | Structured/dessin | Pattern repeating every L*W (cm) |                                                                                                                                         |
| Domestic Use<br>(*) if stairs symbol is<br>present | -                 | Commercial Use                   | Intensive : Hotel room,<br>Hotel suite, Boutique,<br>Shop, Restaurant,<br>Conference room, High<br>traffic office,<br>Reception, Stairs |
| Pile height (mm)                                   | 2.9               | Total thickness (mm)             | 5.3                                                                                                                                     |
| Budget                                             | €€                |                                  |                                                                                                                                         |