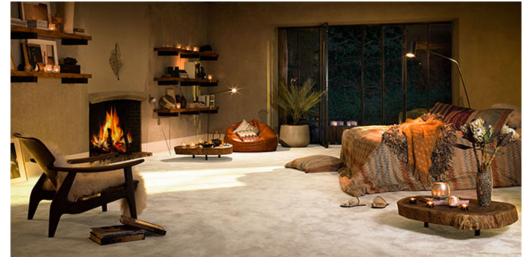

## **OBSESSION 33**

When it comes to indulgence, there's no such thing as too much. With her lavish surface, Obsession is the quintessential expression of

## Product properties

| 4.00/5.00                                                          | Backing                                                                                                                                                     | FusionBac                                                                                                                                                                                                                            |
|--------------------------------------------------------------------|-------------------------------------------------------------------------------------------------------------------------------------------------------------|--------------------------------------------------------------------------------------------------------------------------------------------------------------------------------------------------------------------------------------|
| Saxony                                                             | Pile composition                                                                                                                                            | 100% Polyamide<br>(Nylon)                                                                                                                                                                                                            |
| Plain color/speckled                                               | Pattern repeating every<br>L*W (cm)                                                                                                                         |                                                                                                                                                                                                                                      |
| intensive : bedroom,<br>guest room, living,                        | Commercial Use                                                                                                                                              | light : Hotelroom, Hotel suite                                                                                                                                                                                                       |
| dining, hobby, office,<br>study, entrance,<br>hallway and stairs * |                                                                                                                                                             |                                                                                                                                                                                                                                      |
| 13.0                                                               | Total thickness (mm)                                                                                                                                        | 15.5                                                                                                                                                                                                                                 |
| €€€€                                                               |                                                                                                                                                             |                                                                                                                                                                                                                                      |
|                                                                    | Saxony<br>Plain color/speckled<br>intensive : bedroom,<br>guest room, living,<br>dining, hobby, office,<br>study, entrance,<br>hallway and stairs *<br>13.0 | SaxonyPile compositionPlain color/speckledPattern repeating every<br>L*W (cm)intensive : bedroom,<br>guest room, living,<br>dining, hobby, office,<br>study, entrance,<br>hallway and stairs *Commercial Use13.0Total thickness (mm) |