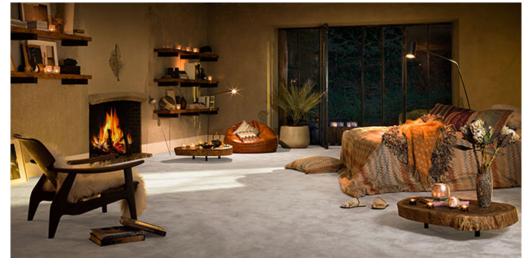

## **OBSESSION 39**

When it comes to indulgence, there's no such thing as too much. With her lavish surface, Obsession is the quintessential expression of

## Product properties

| Widths (m)                         | 4.00/5.00                                                          | Backing                             | FusionBac                      |
|------------------------------------|--------------------------------------------------------------------|-------------------------------------|--------------------------------|
| Texture                            | Saxony                                                             | Pile composition                    | 100% Polyamide<br>(Nylon)      |
| Aspect                             | Plain color/speckled                                               | Pattern repeating every<br>L*W (cm) |                                |
| Domestic Use                       | intensive : bedroom,<br>guest room, living,                        | Commercial Use                      | light : Hotelroom, Hotel suite |
| (*) if stairs symbol is<br>present | dining, hobby, office,<br>study, entrance,<br>hallway and stairs * |                                     |                                |
| Pile height (mm)                   | 13.0                                                               | Total thickness (mm)                | 15.5                           |
| Budget                             | €€€€                                                               |                                     |                                |