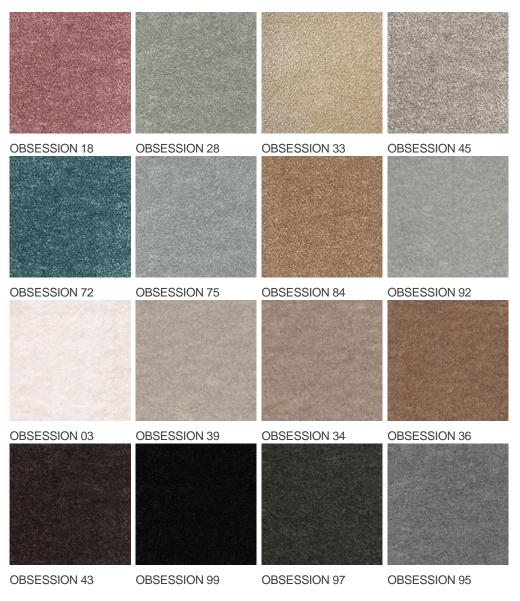

eating every<br>L*W (cm) |                                |
| Domestic Use                       | intensive : bedroom,<br>guest room, living,                        | Commercial Use                      | light : Hotelroom, Hotel suite |
| (*) if stairs symbol is<br>present | dining, hobby, office,<br>study, entrance,<br>hallway and stairs * |                                     |                                |
| Pile height (mm)                   | 13.0                                                               | Total thickness (mm)                | 15.5                           |
| Budget                             | €€€€                                                               |                                     |                                |



## Available colors



General.Footer.USPrintFooter