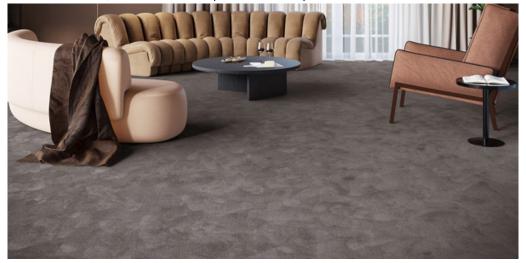

## Product properties

| Widths (m)                      | 4.00/5.00                                                          | Backing                          | FusionBac                      |
|---------------------------------|--------------------------------------------------------------------|----------------------------------|--------------------------------|
| Texture                         | Saxony                                                             | Pile composition                 | 100% Polyamide<br>(Nylon)      |
| Aspect                          | Plain color/speckled                                               | Pattern repeating every L*W (cm) |                                |
| Domestic Use                    | intensive : bedroom, guest room, living,                           | Commercial Use                   | light : Hotelroom, Hotel suite |
| (*) if stairs symbol is present | dining, hobby, office,<br>study, entrance,<br>hallway and stairs * |                                  |                                |
| Pile height (mm)                | 13.0                                                               | Total thickness (mm)             | 15.5                           |
| Budget                          | €€€€                                                               |                                  |                                |