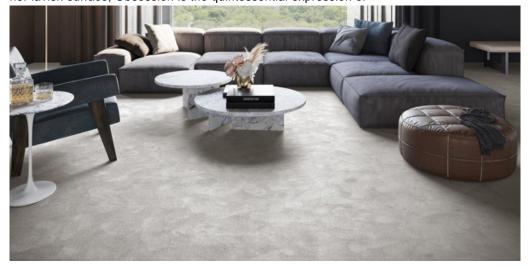

## **OBSESSION 45**

When it comes to indulgence, there's no such thing as too much. With her lavish surface, Obsession is the quintessential expression of

## Product properties

| Widths (m)                      | 4.00/5.00                                                          | Backing                          | FusionBac                      |
|---------------------------------|--------------------------------------------------------------------|----------------------------------|--------------------------------|
| Texture                         | Saxony                                                             | Pile composition                 | 100% Polyamide<br>(Nylon)      |
| Aspect                          | Plain color/speckled                                               | Pattern repeating every L*W (cm) |                                |
| Domestic Use                    | intensive : bedroom, guest room, living,                           | Commercial Use                   | light : Hotelroom, Hotel suite |
| (*) if stairs symbol is present | dining, hobby, office,<br>study, entrance,<br>hallway and stairs * |                                  |                                |
| Pile height (mm)                | 13.0                                                               | Total thickness (mm)             | 15.5                           |
| Budget                          | €€€€                                                               |                                  |                                |