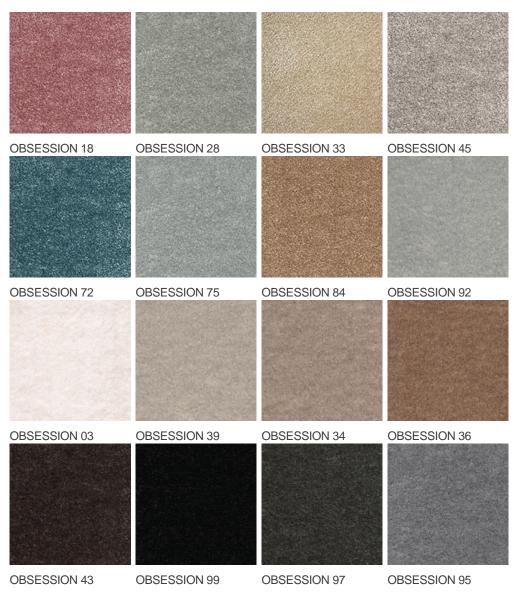

Use                      | light : Hotelroom, Hotel suite |
| (*) if stairs symbol is<br>present | dining, hobby, office,<br>study, entrance,<br>hallway and stairs * |                                     |                                |
| Pile height (mm)                   | 13.0                                                               | Total thickness (mm)                | 15.5                           |
| Budget                             | €€€€                                                               |                                     |                                |
|                                    | -<br>-<br>-<br>-<br>-<br>-<br>-<br>-<br>-<br>-<br>-<br>-<br>-<br>- | م<br>م الم                          | e A                            |



## Available colors



General.Footer.USPrintFooter