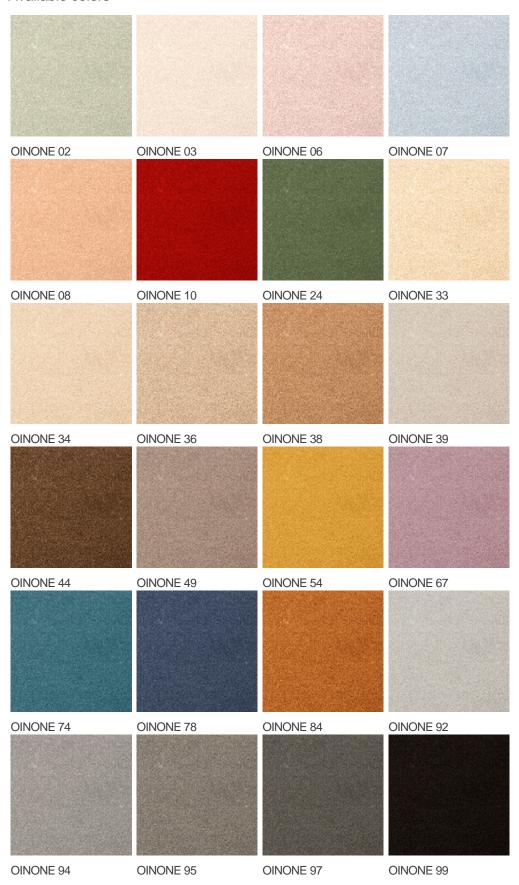

epeating every L*W (cm) |                                |
| Domestic Use  (*) if stairs symbol is present | intensive: bedroom,<br>guest room, living,<br>dining, hobby, office,<br>study, entrance,<br>hallway and stairs * | Commercial Use                   | light : Hotelroom, Hotel suite |
| Pile height (mm)                              | 6.0                                                                                                              | Total thickness (mm)             | 8.5                            |
| Budget                                        | €€€€                                                                                                             |                                  |                                |





















## Available colors