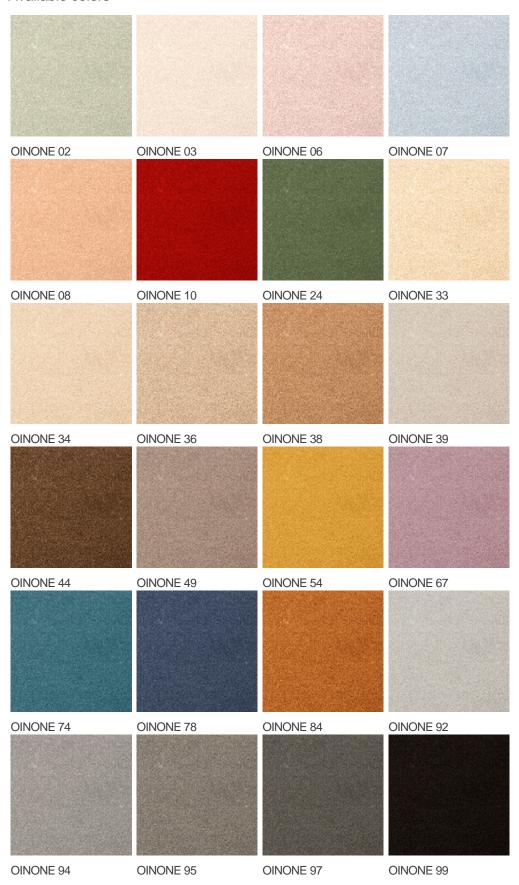

| Pattern repeating every L*W (cm) |                           |
| Domestic Use                    | intensive : bedroom,<br>guest room, living,                        | Commercial Use                   | -                         |
| (*) if stairs symbol is present | dining, hobby, office,<br>study, entrance,<br>hallway and stairs * |                                  |                           |
| Pile height (mm)                | 6.0                                                                | Total thickness (mm)             | 8.5                       |
| Budget                          | €€€€                                                               |                                  |                           |



















## Available colors