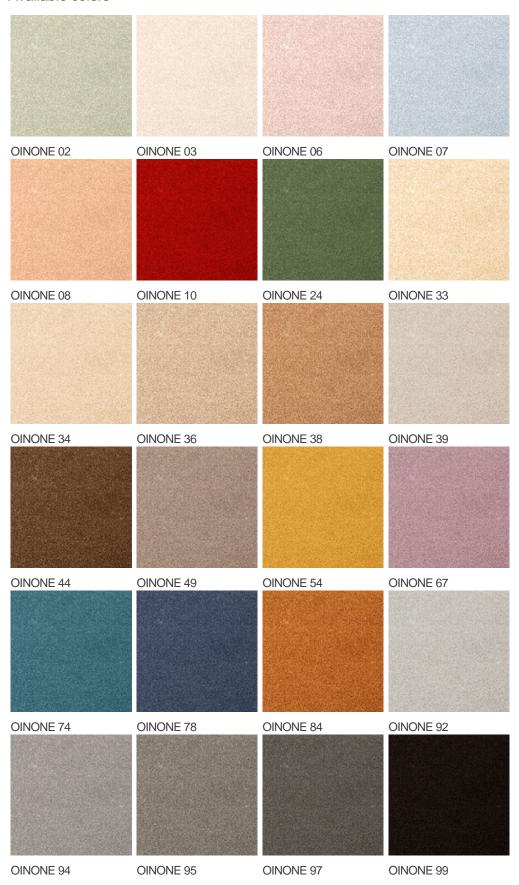

repeating every L*W (cm) |                                |
| Domestic Use  (*) if stairs symbol is present | intensive: bedroom,<br>guest room, living,<br>dining, hobby, office,<br>study, entrance,<br>hallway and stairs * | Commercial Use                   | light : Hotelroom, Hotel suite |
| Pile height (mm)                              | 6.0                                                                                                              | Total thickness (mm)             | 8.5                            |
| Budget                                        | €€€€                                                                                                             |                                  |                                |



















## Available colors