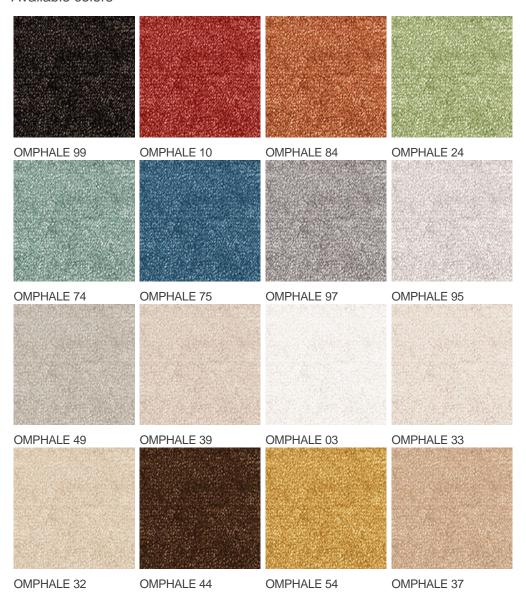

| Pattern repeating every L*W (cm) |                                |
| Domestic Use                    | intensive : bedroom,<br>guest room, living,                        | Commercial Use                   | light : Hotelroom, Hotel suite |
| (*) if stairs symbol is present | dining, hobby, office,<br>study, entrance,<br>hallway and stairs * |                                  |                                |
| Pile height (mm)                | 9.0                                                                | Total thickness (mm)             | 11.5                           |
| Budget                          | €€€€                                                               |                                  |                                |

















## Available colors



General. Footer. USP rint Footer