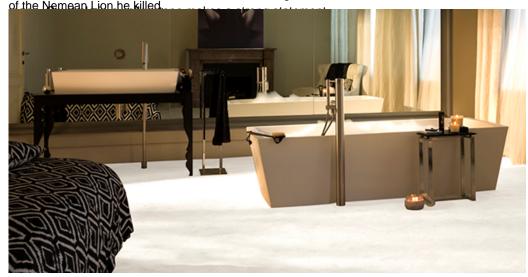

## **OMPHALE 03**

If ever there was a strong woman, it must be Omphale, the legendary Alderik of Lydias She makes Hercules note on the strongest of godsed als lush slave diensing him to ship t

## Product properties

| Widths (m)                      | 4.00                                                               | Backing                          | FusionBac                      |
|---------------------------------|--------------------------------------------------------------------|----------------------------------|--------------------------------|
| Texture                         | Velours                                                            | Pile composition                 | 100% Polyamide<br>(Nylon)      |
| Aspect                          | Plain color/speckled                                               | Pattern repeating every L*W (cm) |                                |
| Domestic Use                    | intensive : bedroom,<br>guest room, living,                        | Commercial Use                   | light : Hotelroom, Hotel suite |
| (*) if stairs symbol is present | dining, hobby, office,<br>study, entrance,<br>hallway and stairs * |                                  |                                |
| Pile height (mm)                | 9.0                                                                | Total thickness (mm)             | 11.5                           |
| Budget                          | €€€€                                                               |                                  |                                |