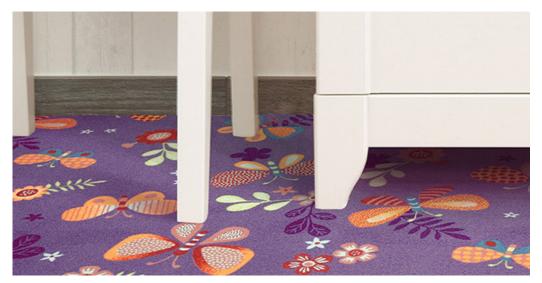

## PAPILLON 17

## Product properties

| Widths (m)                                    | 4.00                                                                                     | Backing                          | Comfortex Plus Feltbac    |
|-----------------------------------------------|------------------------------------------------------------------------------------------|----------------------------------|---------------------------|
| Texture                                       | Loop pile                                                                                | Pile composition                 | 100% Polyamide<br>(Nylon) |
| Aspect                                        | Structured/dessin                                                                        | Pattern repeating every L*W (cm) | 95 X 100 CM               |
| Domestic Use  (*) if stairs symbol is present | intensive: bedroom,<br>guest room, living,<br>dining, hobby, office,<br>study, entrance, | Commercial Use                   | -                         |
| Pile height (mm)                              | hallway and stairs * 3.0                                                                 | Total thickness (mm)             | 6.5                       |
| Budget                                        | €                                                                                        |                                  |                           |