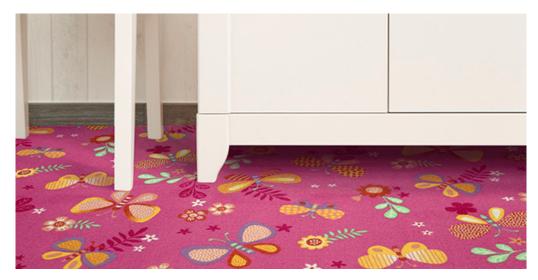

## PAPILLON 27

## Product properties

| Widths (m)                                         | 4.00                                                                                                              | Backing                             | Comfortex Plus Feltba     |
|----------------------------------------------------|-------------------------------------------------------------------------------------------------------------------|-------------------------------------|---------------------------|
| Texture                                            | Loop pile                                                                                                         | Pile composition                    | 100% Polyamide<br>(Nylon) |
| Aspect                                             | Structured/dessin                                                                                                 | Pattern repeating every<br>L*W (cm) | 95 X 100 CM               |
| Domestic Use<br>(*) if stairs symbol is<br>present | intensive : bedroom,<br>guest room, living,<br>dining, hobby, office,<br>study, entrance,<br>hallway and stairs * | Commercial Use                      | -                         |
| Pile height (mm)                                   | 3.0                                                                                                               | Total thickness (mm)                | 6.5                       |
| Budget                                             | €                                                                                                                 |                                     |                           |