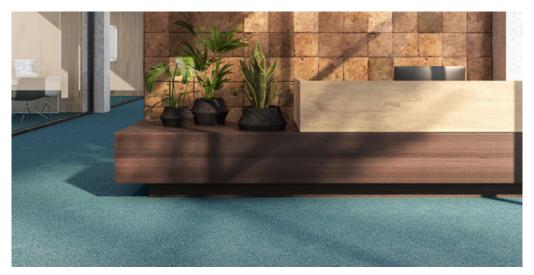

## Product properties

| Widths (m)                      | 4.00/5.00            | Backing                          | Flextex Plus Actionbac                                                             |
|---------------------------------|----------------------|----------------------------------|------------------------------------------------------------------------------------|
| Texture                         | Loop pile            | Pile composition                 | Solution Dyed Nylon (SDN)                                                          |
| Aspect                          | Plain color/speckled | Pattern repeating every L*W (cm) |                                                                                    |
| Domestic Use                    | -                    | Commercial Use                   | Intensive : Hotel room,<br>Hotel suite, Boutique,                                  |
| (*) if stairs symbol is present |                      |                                  | Shop, Restaurant,<br>Conference room, High<br>traffic office,<br>Reception, Stairs |
| Pile height (mm)                | 2.7                  | Total thickness (mm)             | 5.2                                                                                |
| Budget                          | €€                   |                                  |                                                                                    |