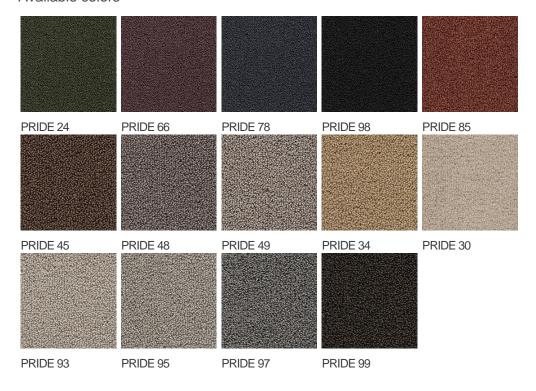

| hallway and stairs *                                                                     |                        | Office, Stairs                                                                          |
| Pile height (mm)                              | 6.0                                                                                      | Total thickness (mm)   | 8.5                                                                                     |
| Budget                                        | €€€                                                                                      |                        |                                                                                         |





















## Available colors



General.Footer.USPrintFooter