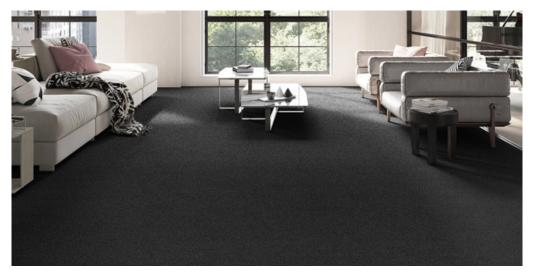

## PRIDE 98

## Product properties

| Widths (m)                      | 4.00/5.00                                                          | Backing                         | FusionBac                                               |
|---------------------------------|--------------------------------------------------------------------|---------------------------------|---------------------------------------------------------|
| Texture                         | Loop pile                                                          | Pile composition                | 100% Polyamide<br>(Nylon)                               |
| Aspect                          | Plain color/speckled                                               | Pattern repeating ever L*W (cm) | у                                                       |
| Domestic Use                    | intensive : bedroom,<br>guest room, living,                        | Commercial Use                  | General: Hotel room,<br>Hotel suite, Boutique,          |
| (*) if stairs symbol is present | dining, hobby, office,<br>study, entrance,<br>hallway and stairs * |                                 | Shop, Restaurant,<br>Conference room,<br>Office, Stairs |
| Pile height (mm)                | 6.0                                                                | Total thickness (mm)            | 8.5                                                     |
| Budget                          | €€€                                                                |                                 |                                                         |