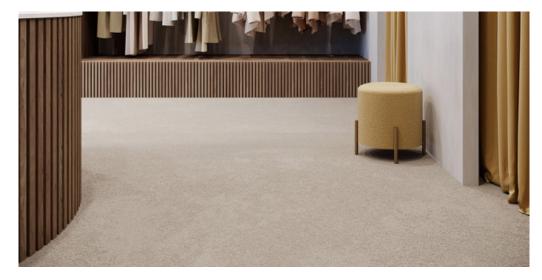

## PRIMA 35

## Product properties

| Widths (m)                                    | 4.00                 | Backing                          | Flextex Plus Actionbac                                                                                                                 |
|-----------------------------------------------|----------------------|----------------------------------|----------------------------------------------------------------------------------------------------------------------------------------|
| Texture                                       | Saxony               | Pile composition                 | Solution Dyed Nylon (SDN)                                                                                                              |
| Aspect                                        | Plain color/speckled | Pattern repeating every L*W (cm) |                                                                                                                                        |
| Domestic Use  (*) if stairs symbol is present | -                    | Commercial Use                   | Intensive: Hotel room,<br>Hotel suite, Boutique,<br>Shop, Restaurant,<br>Conference room, High<br>traffic office,<br>Reception, Stairs |
| Pile height (mm)                              | 5.5                  | Total thickness (mm)             | 8.0                                                                                                                                    |
| Budget                                        | €€€€                 |                                  |                                                                                                                                        |