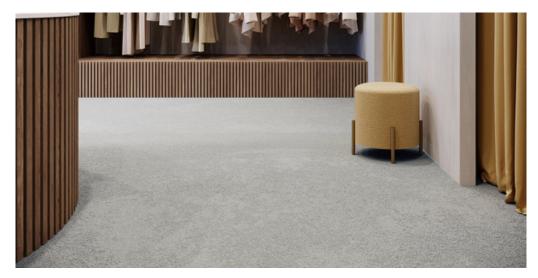

## <u>PRIMA 90</u>

## Product properties

| Widths (m)                                         | 4.00                 | Backing                             | Flextex Plus Actionbac                                                                                                                  |
|----------------------------------------------------|----------------------|-------------------------------------|-----------------------------------------------------------------------------------------------------------------------------------------|
| Texture                                            | Saxony               | Pile composition                    | Solution Dyed Nylon<br>(SDN)                                                                                                            |
| Aspect                                             | Plain color/speckled | Pattern repeating every<br>L*W (cm) |                                                                                                                                         |
| Domestic Use<br>(*) if stairs symbol is<br>present |                      | Commercial Use                      | Intensive : Hotel room,<br>Hotel suite, Boutique,<br>Shop, Restaurant,<br>Conference room, High<br>traffic office,<br>Reception, Stairs |
| Pile height (mm)                                   | 5.5                  | Total thickness (mm)                | 8.0                                                                                                                                     |
| Budget                                             | €€€€                 |                                     |                                                                                                                                         |