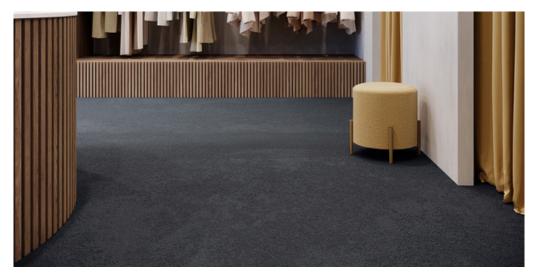

## Product properties

| Widths (m)                      | 4.00                 | Backing                          | Flextex Plus Actionbac                                                             |
|---------------------------------|----------------------|----------------------------------|------------------------------------------------------------------------------------|
| Texture                         | Saxony               | Pile composition                 | Solution Dyed Nylon (SDN)                                                          |
| Aspect                          | Plain color/speckled | Pattern repeating every L*W (cm) |                                                                                    |
| Domestic Use                    | -                    | Commercial Use                   | Intensive : Hotel room,<br>Hotel suite, Boutique,                                  |
| (*) if stairs symbol is present |                      |                                  | Shop, Restaurant,<br>Conference room, High<br>traffic office,<br>Reception, Stairs |
| Pile height (mm)                | 5.5                  | Total thickness (mm)             | 8.0                                                                                |
| Budget                          | €€€€                 |                                  |                                                                                    |