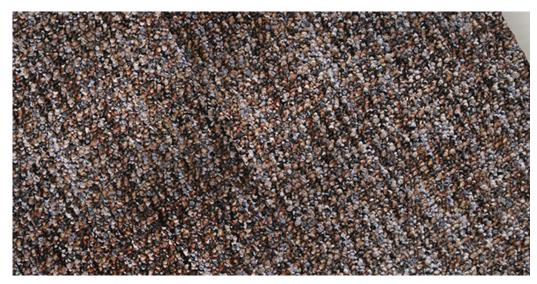

**Product properties** 

| Widths (m)                                         | 4.00                                                                               | Backing                             | Comfortex Plus Feltbac |
|----------------------------------------------------|------------------------------------------------------------------------------------|-------------------------------------|------------------------|
| Texture                                            | Loop pile                                                                          | Pile composition                    | 100% Polypropylene     |
| Aspect                                             | Plain color/speckled                                                               | Pattern repeating every<br>L*W (cm) |                        |
| Domestic Use<br>(*) if stairs symbol is<br>present | general : bedroom,<br>guest room, living,<br>dining, hobby, office<br>and stairs * | Commercial Use                      | -                      |
| Pile height (mm)                                   | 4.0                                                                                | Total thickness (mm)                | 7.0                    |
| Budget                                             | €                                                                                  |                                     |                        |