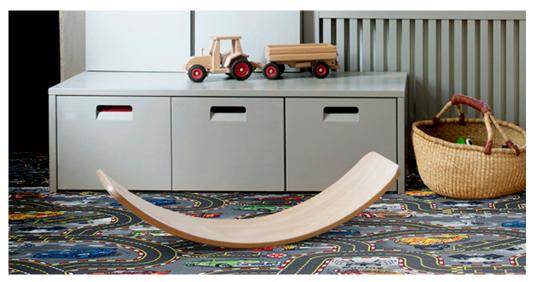

## RACERS 97

## Product properties

| Widths (m)                      | 4.00/5.00                                                          | Backing                          | Comfortex Plus Feltba     |
|---------------------------------|--------------------------------------------------------------------|----------------------------------|---------------------------|
| Texture                         | Loop pile                                                          | Pile composition                 | 100% Polyamide<br>(Nylon) |
| Aspect                          | Structured/dessin                                                  | Pattern repeating every L*W (cm) | 95 X 133 CM               |
| Domestic Use                    | intensive : bedroom, guest room, living,                           | Commercial Use                   | -                         |
| (*) if stairs symbol is present | dining, hobby, office,<br>study, entrance,<br>hallway and stairs * |                                  |                           |
| Pile height (mm)                | 3.0                                                                | Total thickness (mm)             | 6.5                       |
| Budget                          | -                                                                  |                                  |                           |

## Available colors

RACERS 97

AWE -IZ "Klein Frankrijk", Weverijstraat 1 - 9600 Ronse Belgium - Tel + 32 55 23 02 11 -