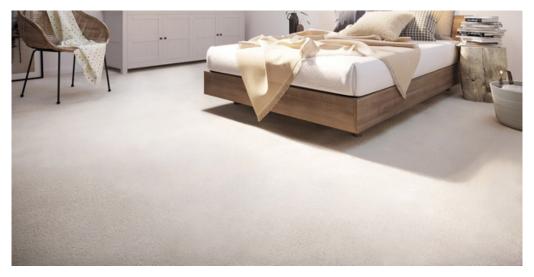

## RELAX 30

## Product properties

| Widths (m)                                    | 4.00/5.00                                                                                | Backing                          | FusionBac              |
|-----------------------------------------------|------------------------------------------------------------------------------------------|----------------------------------|------------------------|
| Texture                                       | Frisé                                                                                    | Pile composition                 | 100% Polyamide (Nylon) |
| Aspect                                        | Plain color/speckled                                                                     | Pattern repeating every L*W (cm) |                        |
| Domestic Use  (*) if stairs symbol is present | intensive: bedroom,<br>guest room, living,<br>dining, hobby, office,<br>study, entrance, | Commercial Use                   | -                      |
| present                                       | hallway and stairs *                                                                     |                                  |                        |
| Pile height (mm)                              | 6.0                                                                                      | Total thickness (mm)             | 8.5                    |
| Budget                                        | €€€                                                                                      |                                  |                        |