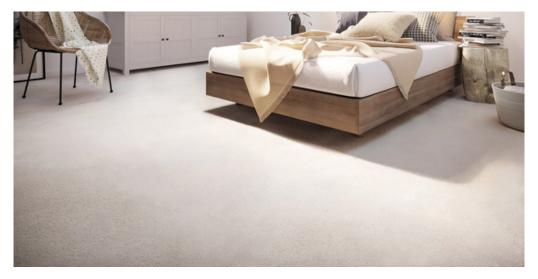

## Product properties

| Widths (m)                                    | 4.00/5.00                                                                                                        | Backing                          | FusionBac                 |
|-----------------------------------------------|------------------------------------------------------------------------------------------------------------------|----------------------------------|---------------------------|
| Texture                                       | Frisé                                                                                                            | Pile composition                 | 100% Polyamide<br>(Nylon) |
| Aspect                                        | Plain color/speckled                                                                                             | Pattern repeating every L*W (cm) |                           |
| Domestic Use  (*) if stairs symbol is present | intensive: bedroom,<br>guest room, living,<br>dining, hobby, office,<br>study, entrance,<br>hallway and stairs * | Commercial Use                   |                           |
| Pile height (mm)                              | 6.0                                                                                                              | Total thickness (mm)             | 8.5                       |
| Budget                                        | €€€                                                                                                              |                                  |                           |