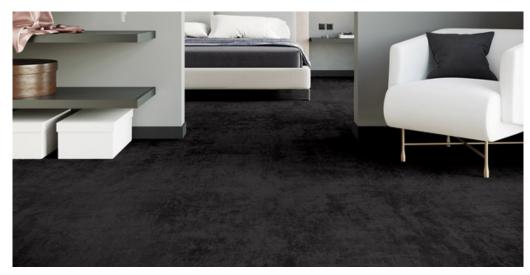

## RELAX 98

## Product properties

| Widths (m)                           | 4.00/5.00                                                             | Backing                          | FusionBac              |
|--------------------------------------|-----------------------------------------------------------------------|----------------------------------|------------------------|
| Texture                              | Frisé                                                                 | Pile composition                 | 100% Polyamide (Nylon) |
| Aspect                               | Plain color/speckled                                                  | Pattern repeating every L*W (cm) |                        |
| Domestic Use (*) if stairs symbol is | intensive : bedroom,<br>guest room, living,<br>dining, hobby, office, | Commercial Use                   | -                      |
| present                              | study, entrance,<br>hallway and stairs *                              |                                  |                        |
| Pile height (mm)                     | 6.0                                                                   | Total thickness (mm)             | 8.5                    |
| Budget                               | €€€                                                                   |                                  |                        |

## Available colors

AWE -IZ "Klein Frankrijk", Weverijstraat 1 - 9600 Ronse Belgium - Tel + 32 55 23 02 11 -