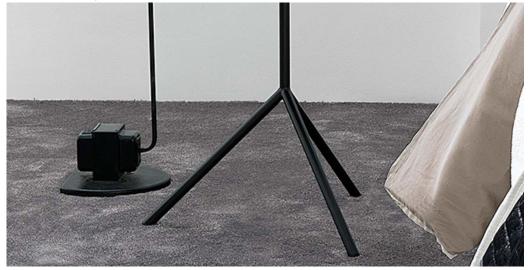

## Product properties

| Widths (m)                      | 4.00/5.00                                                          | Backing                          | FusionBac                      |
|---------------------------------|--------------------------------------------------------------------|----------------------------------|--------------------------------|
| Texture                         | Saxony                                                             | Pile composition                 | 100% Polyamide<br>(Nylon)      |
| Aspect                          | Plain color/speckled                                               | Pattern repeating every L*W (cm) |                                |
| Domestic Use                    | intensive : bedroom, guest room, living,                           | Commercial Use                   | light : Hotelroom, Hotel suite |
| (*) if stairs symbol is present | dining, hobby, office,<br>study, entrance,<br>hallway and stairs * |                                  |                                |
| Pile height (mm)                | 11.0                                                               | Total thickness (mm)             | 13.5                           |
| Budget                          | €€€€                                                               |                                  |                                |