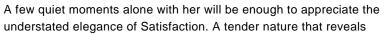

## **SATISFACTION 95**

## Product properties

| Widths (m)                      | 4.00/5.00                                                          | Backing                          | FusionBac                      |
|---------------------------------|--------------------------------------------------------------------|----------------------------------|--------------------------------|
| Texture                         | Saxony                                                             | Pile composition                 | 100% Polyamide<br>(Nylon)      |
| Aspect                          | Plain color/speckled                                               | Pattern repeating every L*W (cm) |                                |
| Domestic Use                    | intensive : bedroom, guest room, living,                           | Commercial Use                   | light : Hotelroom, Hotel suite |
| (*) if stairs symbol is present | dining, hobby, office,<br>study, entrance,<br>hallway and stairs * |                                  |                                |
| Pile height (mm)                | 11.0                                                               | Total thickness (mm)             | 13.5                           |
| Budget                          | €€€€                                                               |                                  |                                |