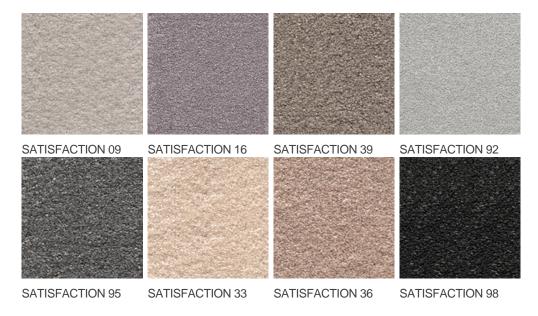

| Plain color/speckled                                                                     | Pattern repeating every L*W (cm) |                        |
| Domestic Use  (*) if stairs symbol is present | intensive: bedroom,<br>guest room, living,<br>dining, hobby, office,<br>study, entrance, | Commercial Use                   | -                      |
| Pile height (mm)                              | hallway and stairs * 11.0                                                                | Total thickness (mm)             | 13.5                   |
| Budget                                        | €€€€                                                                                     |                                  |                        |



















## Available colors



General.Footer.USPrintFooter