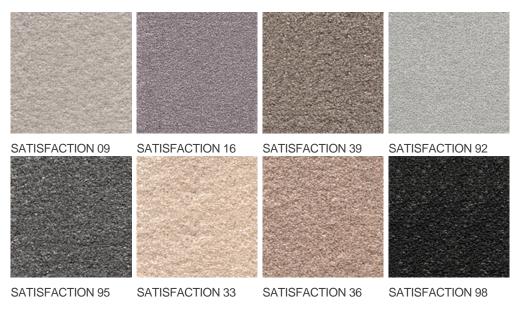

Pattern repeating every<br>L*W (cm) |                           |
| Domestic Use<br>(*) if stairs symbol is<br>present | intensive : bedroom,<br>guest room, living,<br>dining, hobby, office,<br>study, entrance,<br>hallway and stairs * | Commercial Use                      | -                         |
| Pile height (mm)                                   | 11.0                                                                                                              | Total thickness (mm)                | 13.5                      |
| Budget                                             | €€€€                                                                                                              |                                     |                           |

## Available colors



General.Footer.USPrintFooter