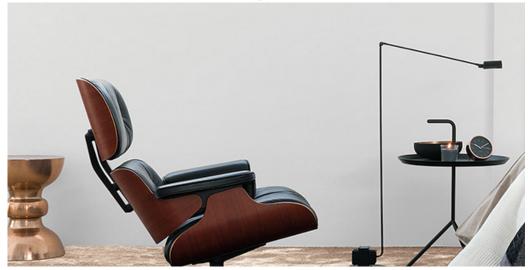

## **SEDUCTION 31**

## Product properties

| Widths (m)                      | 4.00/5.00                                                          | Backing                         | FusionBac                                               |
|---------------------------------|--------------------------------------------------------------------|---------------------------------|---------------------------------------------------------|
| Texture                         | Saxony                                                             | Pile composition                | 100% Polyamide<br>(Nylon)                               |
| Aspect                          | Plain color/speckled                                               | Pattern repeating ever L*W (cm) | у                                                       |
| Domestic Use                    | intensive : bedroom,<br>guest room, living,                        | Commercial Use                  | General: Hotel room,<br>Hotel suite, Boutique,          |
| (*) if stairs symbol is present | dining, hobby, office,<br>study, entrance,<br>hallway and stairs * |                                 | Shop, Restaurant,<br>Conference room,<br>Office, Stairs |
| Pile height (mm)                | 11.0                                                               | Total thickness (mm)            | 13.5                                                    |
| Budget                          | €€€€                                                               |                                 |                                                         |