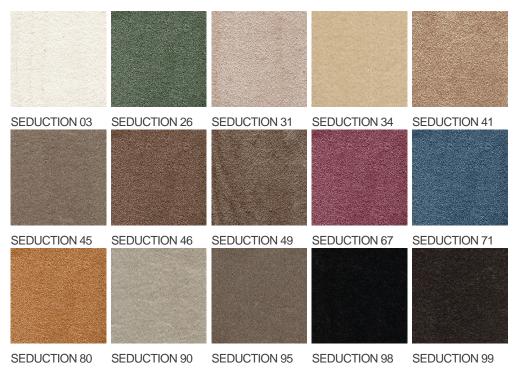

## **SEDUCTION 46**

Séduction has everything to seduce: irresistible softness combined with a discreet lustre in a myriad of enchanting colours. Touch Séduction and you will be mesmerized by her fascinating texture. Twenty silky shades offering sheer tactile delight. Super soft... and tough at the same time: with a use class of 23, the beauty and comfort of Séduction will not fade away any time soon.

## Available colors

General.Footer.USPrintFooter