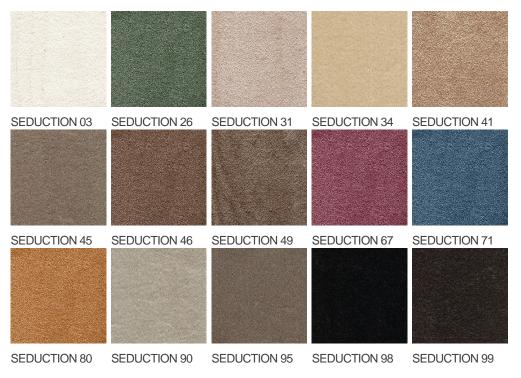

| intensive : bedroom,<br>guest room, living,                        | Commercial Use                   | General: Hotel room,<br>Hotel suite, Boutique,          |
| (*) if stairs symbol is<br>present | dining, hobby, office,<br>study, entrance,<br>hallway and stairs * |                                  | Shop, Restaurant,<br>Conference room,<br>Office, Stairs |
| Pile height (mm)                   | 11.0                                                               | Total thickness (mm)             | 13.5                                                    |
| Budget                             | €€€€                                                               |                                  |                                                         |



## Available colors



General.Footer.USPrintFooter