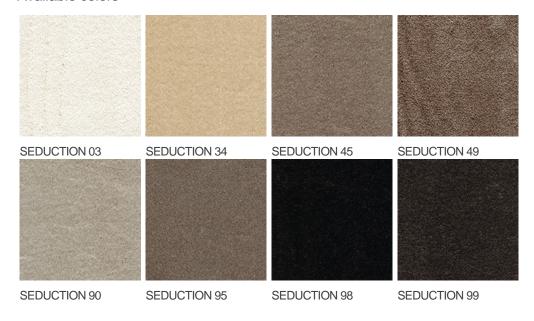

|
| Domestic Use                    | intensive : bedroom,<br>guest room, living,                        | Commercial Use         | General: Hotel room,<br>Hotel suite, Boutique,          |
| (*) if stairs symbol is present | dining, hobby, office,<br>study, entrance,<br>hallway and stairs * |                        | Shop, Restaurant,<br>Conference room,<br>Office, Stairs |
| Pile height (mm)                | 11.0                                                               | Total thickness (mm)   | 13.5                                                    |
| Budget                          | €€€€                                                               |                        |                                                         |

















## Available colors



General.Footer.USPrintFooter