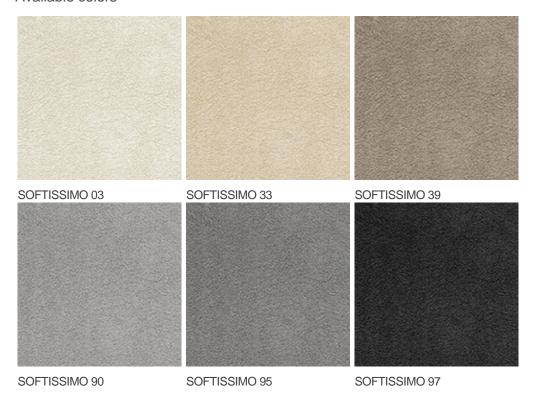

| Shag pile                   | Pile composition                 | 100% Polyester (PES) |
| Aspect                                | Plain color/speckled        | Pattern repeating every L*W (cm) |                      |
| Domestic Use  (*) if stairs symbol is | light : bedroom, guest room | Commercial Use                   | -                    |
| present                               |                             |                                  |                      |
| Pile height (mm)                      | 14.5                        | Total thickness (mm)             | 17.0                 |
| Budget                                | €€€€                        |                                  |                      |

















## Available colors



General.Footer.USPrintFooter