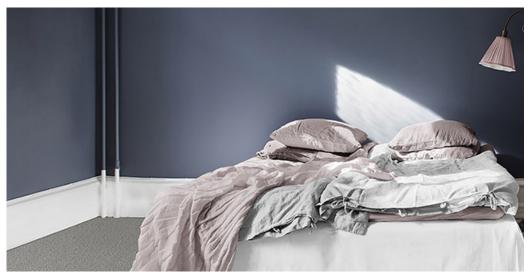

## Product properties

| Widths (m)                            | 4.00                        | Backing                          | FusionBac            |
|---------------------------------------|-----------------------------|----------------------------------|----------------------|
| Texture                               | Shag pile                   | Pile composition                 | 100% Polyester (PES) |
| Aspect                                | Plain color/speckled        | Pattern repeating every L*W (cm) |                      |
| Domestic Use  (*) if stairs symbol is | light : bedroom, guest room | Commercial Use                   | -                    |
| present                               |                             |                                  |                      |
| Pile height (mm)                      | 14.5                        | Total thickness (mm)             | 17.0                 |
| Budget                                | €€€€                        |                                  |                      |