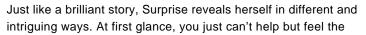

## **SURPRISE 97**

## Product properties

| Widths (m)                           | 4.00/5.00                                                            | Backing                          | FusionBac              |
|--------------------------------------|----------------------------------------------------------------------|----------------------------------|------------------------|
| Texture                              | Saxony                                                               | Pile composition                 | 100% Polyamide (Nylon) |
| Aspect                               | Plain color/speckled                                                 | Pattern repeating every L*W (cm) |                        |
| Domestic Use (*) if stairs symbol is | intensive: bedroom,<br>guest room, living,<br>dining, hobby, office, | Commercial Use                   | -                      |
| present                              | study, entrance,<br>hallway and stairs *                             |                                  |                        |
| Pile height (mm)                     | 12.0                                                                 | Total thickness (mm)             | 14.5                   |
| Budget                               | €€€€                                                                 |                                  |                        |