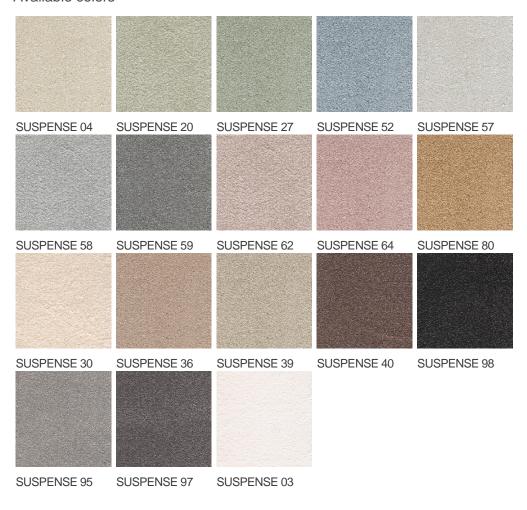

Pattern repeating every L*W (cm) | 1                              |
| Domestic Use                    | intensive : bedroom, guest room, living,                           | Commercial Use                   | light : Hotelroom, Hotel suite |
| (*) if stairs symbol is present | dining, hobby, office,<br>study, entrance,<br>hallway and stairs * |                                  |                                |
| Pile height (mm)                | 18.0                                                               | Total thickness (mm)             | 20.5                           |
| Budget                          | €€€€                                                               |                                  |                                |



















## Available colors



General.Footer.USPrintFooter